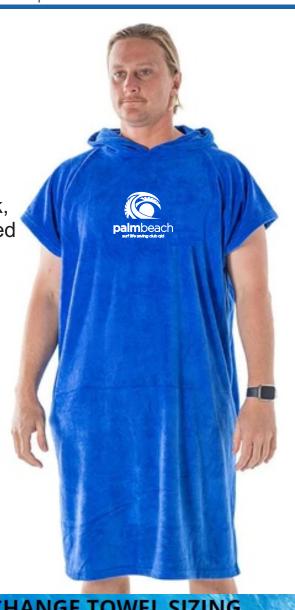

## Palm Beach SLSC Hooded Towels

MALIBU BLUE

High quality, 100% cotton, 500gsm thick, absorbent terry towelling. Double stitched seams with reinforcement around hood, pocket, under arms and bottom splits. Adjustable side button and loop. Name tag sewn into neck seam.

Available in 3 Sizes

| CHANGE TOWEL SIZING |                                               |                                                  |  |  |
|---------------------|-----------------------------------------------|--------------------------------------------------|--|--|
|                     |                                               |                                                  |  |  |
| MEDIUM              | 70cm width x<br>100cm length<br>from shoulder | Suitable for taller<br>8 years to small<br>adult |  |  |
| LARGE               | 90cm width x<br>120cm length<br>from shoulder | Suitable for teen<br>to large adult              |  |  |