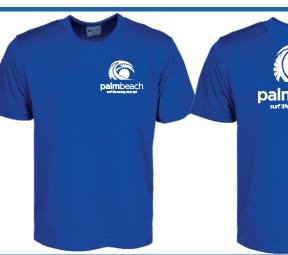

## **Short Sleeve Cool Dry TEE**

**ROYAL BLUE** 

Printed with PB SLSC logo's Front & Back

Adults Sizes: S ~ 5XL

Youth Sizes: 04 ~ 16

\$29