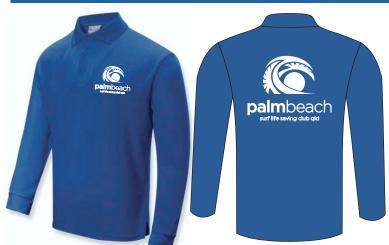

## **Long Sleeve Cool Dry POLO**

**ROYAL BLUE** 

Printed with PB SLSC logo's Front & Back

Adults Sizes: S ~ 3XL

Youth Sizes: 04 ~ 16

Sizes: 04 ~ 16 Requ

| <u>Sizes</u>    |  |
|-----------------|--|
| <u>Required</u> |  |