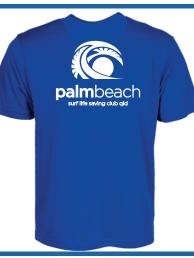

## **Short Sleeve Cool Dry TEE**

**ROYAL BLUE** 

Printed with PB SLSC logo's Front & Back

Adults Sizes: S ~ 5XL

Youth Sizes: 04 ~ 16

\$29