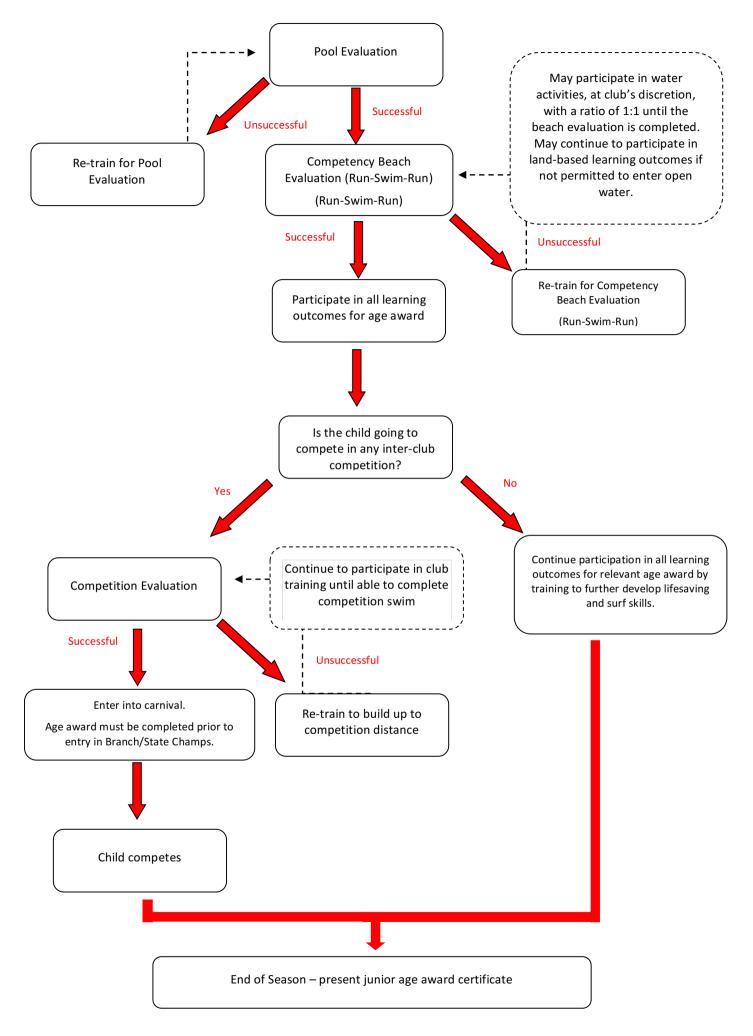

The distances below are standard; however some branches may set distances above the standard. Please ensure that you liaise with your respective branch to meet their standard.

|              | Preliminary Evaluations                                                                                                                                                               |                                                                                                                                                                                                                                                                                             |                                                                                                                                                                                                                                                                   |                                                                                                                                                                      |
|--------------|---------------------------------------------------------------------------------------------------------------------------------------------------------------------------------------|---------------------------------------------------------------------------------------------------------------------------------------------------------------------------------------------------------------------------------------------------------------------------------------------|-------------------------------------------------------------------------------------------------------------------------------------------------------------------------------------------------------------------------------------------------------------------|----------------------------------------------------------------------------------------------------------------------------------------------------------------------|
|              | Pool Evaluation                                                                                                                                                                       | Competency Beach Evaluation<br>(Run-Swim-Run)                                                                                                                                                                                                                                               | Competition Evaluation                                                                                                                                                                                                                                            | Age Award                                                                                                                                                            |
| Water Safety | 1:5                                                                                                                                                                                   | 1:5                                                                                                                                                                                                                                                                                         | 1:5                                                                                                                                                                                                                                                               | 1:5                                                                                                                                                                  |
| Under 6      | Kick on wall with face in water<br>30 second float                                                                                                                                    | Nil<br>(shallow water activities only)                                                                                                                                                                                                                                                      | NA<br>(No Competition)                                                                                                                                                                                                                                            | Surf Play 1                                                                                                                                                          |
| Under 7      | Torpedo (push off wall) with<br>face in the water<br>30 second float                                                                                                                  | Nil<br>(shallow water activities only)                                                                                                                                                                                                                                                      | NA<br>(No Competition)                                                                                                                                                                                                                                            | Surf Play 2                                                                                                                                                          |
| Under 8      | 25 metre swim<br>(freestyle)<br>1 minute survival float                                                                                                                               | 25m-25m-25m<br>Run-Wade-Run                                                                                                                                                                                                                                                                 | 25m-25m-25m<br>Run-Wade-Run                                                                                                                                                                                                                                       | Surf Aware 1                                                                                                                                                         |
| Under 9      | 50 metre swim<br>(freestyle)<br>1 minute survival float                                                                                                                               | 50m-50m-50m<br>Run-Swim-Run                                                                                                                                                                                                                                                                 | Minimum 150m open water<br>swim<br>(competition course distance as<br>per competition manual)                                                                                                                                                                     | Surf Aware 2                                                                                                                                                         |
| Under 10     | 50 metre swim<br>(freestyle)<br>1.5 minute survival float                                                                                                                             | 50m-50m-50m<br>Run-Swim-Run                                                                                                                                                                                                                                                                 | Minimum 150m open water<br>swim<br>(competition course distance as<br>per competition manual)                                                                                                                                                                     | Surf Safe 1                                                                                                                                                          |
| Under 11     | 100 metre swim<br>(freestyle)<br>2 minute survival float                                                                                                                              | 50m-100m-50m<br>Run-Swim-Run                                                                                                                                                                                                                                                                | Minimum 288m open water<br>swim<br>(competition course distance as<br>per competition manual)                                                                                                                                                                     | Surf Safe 2                                                                                                                                                          |
| Under 12     | 100 metre swim<br>(freestyle)<br>2 minute survival float                                                                                                                              | 50m-100m-50m<br>Run-Swim-Run                                                                                                                                                                                                                                                                | Minimum 288m open water<br>swim<br>(competition course distance as<br>per competition manual)                                                                                                                                                                     | Surf Smart 1                                                                                                                                                         |
| Under 13     | 150 metre swim<br>(freestyle)<br>3 minute survival float                                                                                                                              | 100m-100m-100m<br>Run-Swim-Run                                                                                                                                                                                                                                                              | Minimum 288m open water<br>swim<br>(competition course distance as<br>per competition manual)                                                                                                                                                                     | Surf Smart 2                                                                                                                                                         |
| Under 14     | 200 metre swim<br>(freestyle, in less than 5<br>minutes)<br>3 minute survival float                                                                                                   | 100m-100m-100m<br>Run-Swim-Run                                                                                                                                                                                                                                                              | Minimum 288m open water<br>swim<br>(competition course distance as<br>per competition manual)                                                                                                                                                                     | Surf Rescue Certificate<br>(MUST be assessed by<br>SRC/Bronze Assessor)                                                                                              |
| Assessor     | Bronze Accredited Swim<br>Coach; OR<br>SLSA Level 1 Surf Coach; OR<br>AUSTSWIM Instructor; OR<br>Junior Activities Accreditation<br>Officer; OR<br>Assessor (SRC/Bronze).             | Assessor (SRC/Bronze)<br>Junior Activities Accreditation Officer                                                                                                                                                                                                                            |                                                                                                                                                                                                                                                                   |                                                                                                                                                                      |
| Notes        | Every junior member must<br>successfully complete the pool<br>evaluation prior to undertaking<br>competency beach evaluation.<br>This is a standard water<br>proficiency requirement. | Every junior member must<br>successfully complete the beach<br>evaluation prior to undertaking<br>the competition evaluation.<br>Any child that does not meet the<br>required evaluation level will<br>require a higher level of<br>supervision when involved in<br>water based activities. | The competition evaluation must<br>be achieved before being eligible<br>to compete in inter-club<br>competition. This is a standard<br>open water proficiency<br>requirement. Distances may be<br>adjusted by the Chief Assessor<br>dependent on risk assessment. | If a child wishes to compete in<br>a Branch and/or State<br>Championship event, their<br>respective age award must be<br>completed prior to close of<br>nominations. |